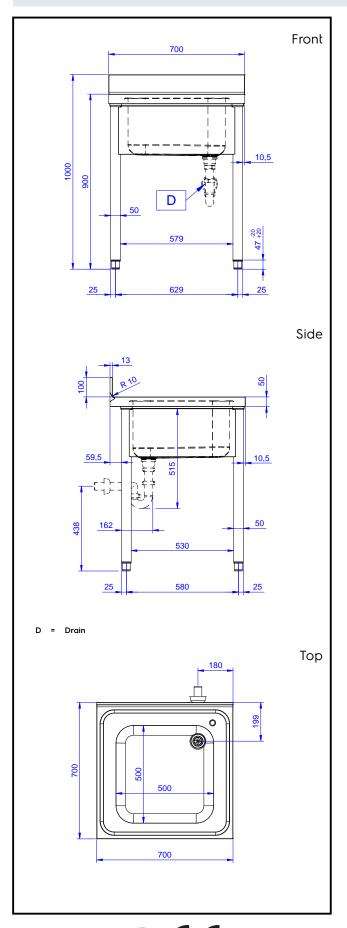

## **Key Information:**

External dimensions, Width:

133104 (LG716EN) 700 mm

External dimensions, Depth: 700 mm

External dimensions, Height: 900 mm

Upstand Dimensions, Height: 100 mm

Upstand Dimensions, Depth: 13 mm

Upstand Dimensions, Radius: R=10

Bowls number 1

Bowl dimensions 500x500xH300

Worktop thickness: 50 mm

**Net weight:** ISO 9001; ISO 14001 kg

Premium Preparation 700 mm Sink Unit with 1 Bowl

#### Item No.

The 50mm high worktop in 304 AISI stainless steel, 1,2mm in thickness, is sound-deadened and has an overflow rim and welded corners. Integral rear upstand, h=100mm, with 10mm radius. All-round apron panelling in 304 AISI s/s. Round section legs and feet in 304 AISI stainless steel, 50mm in diameter. Height-adjustable feet (+0-50mm). Single-pressed, sound-deadened bowl mm 500x500x300h with overflow pipe and drain hole (2").

#### Construction

- 100 mm upstand with 10 mm radioused corner and 13 mm deep, designed to be used against a wall.
- Round section legs with feet in 304 AISI stainless steel, 50 mm in diameter, adjustable in height by +0/-40 mm.
- 50 mm thick lower shelf, in 304 AISI stainless steel, can be easily slotted into position, 200 mm from the floor.
- Delivered in knock-down package.
- Wide range of taps are available to suit every need.
- Heavy duty construction entirely in AISI 304 stainless steel to offer maximum durability.